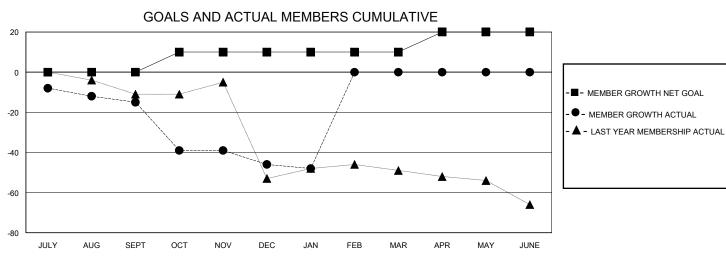

## MONTHLY MEMBERSHIP PROGRESS REPORT

District 33 Y

GMT: LOCATION MASSACHUSETTS GMT CA

| Clubs         |               |             |               | Members               |                       |                         |                                                    |  |
|---------------|---------------|-------------|---------------|-----------------------|-----------------------|-------------------------|----------------------------------------------------|--|
|               | RESULTS FOR   | R 2023-2024 |               | RESULTS FOR 2023-2024 |                       |                         |                                                    |  |
| QUARTER       | NEW CLUB GOAL | NEW CLUBS   | DROPPED CLUBS | QUARTER MEMB          | ER GROWTH NET<br>GOAL | MEMBER GROWTH<br>ACTUAL | DROPPED<br>MEMBERS ACTUAL<br>(including transfers) |  |
| JULY/AUG/SEPT | 0             | 0           | 0             | JULY/AUG/SEPT         | 0                     | 11                      | 25                                                 |  |
| OCT/NOV/DEC   | 0             | 0           | 1             | OCT/NOV/DEC           | 10                    | 20                      | 46                                                 |  |
| JAN/FEB/MAR   | 0             | 0           | 0             | JAN/FEB/MAR           | 0                     | 3                       | 5                                                  |  |
| APR/MAY/JUNE  | 1             | 0           | 0             | APR/MAY/JUNE          | 10                    | 0                       | 0                                                  |  |